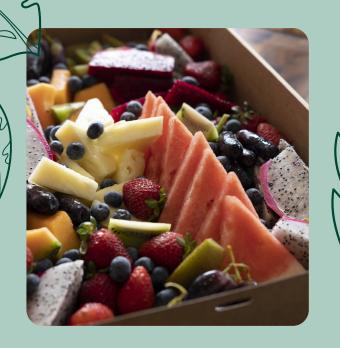

#### Fruit & Salads

| Fruit platter small<br>Serves up to 15 people | \$45  |
|-----------------------------------------------|-------|
| Fruit platter large<br>Serves up to 25 people | \$80  |
| Salad tubs small<br>Serves up to 15 people    | \$80  |
| Salad tubs large<br>Serves up to 25 people    | \$110 |