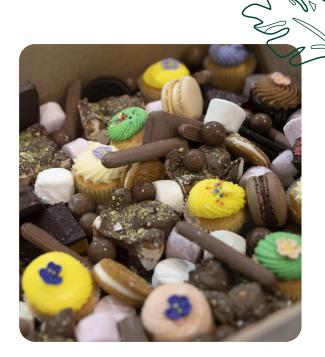

#### Desserts

| Sweet platter small<br>Serves up to 15 people         | \$110  |
|-------------------------------------------------------|--------|
| Sweet platter large<br>Serves up to 25 people         | \$170  |
| Muffin platter small<br>Serves up to 15 people        | \$80   |
| <b>Muffin platter large</b><br>Serves up to 25 people | \$120  |
| Custom orders available by request                    | $\sim$ |