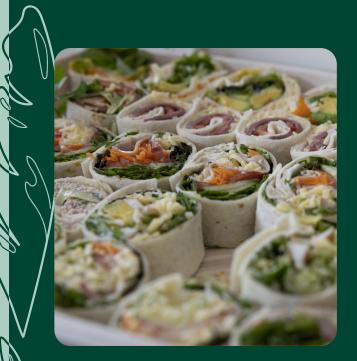

#### Sandwiches & Wraps

| • | Sandwich platter small<br>Serves up to 15 people | \$130 |
|---|--------------------------------------------------|-------|
|   | Sandwich platter large<br>Serves up to 25 people | \$150 |
|   | Wraps platter small<br>Serves up to 15 people    | \$150 |
|   | Wraps platter large<br>Serves up to 25 people    | \$180 |
|   | Custom orders available by request               |       |